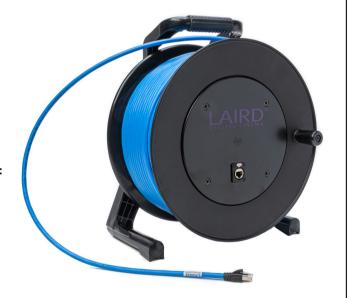

## Laird PROREEL-CAT6 ProReel Series Shielded Category 6 Integrated Cable Reel w/ Built-In RJ45 Jack in Hub

With a quick adjust thumbwheel brake lock and ergonomic carry handle, the ProReel Cable Series allows users to quickly deploy cable and conveniently reel it up. This series features high quality Category 6 cable built into a lightweight and extremely rugged reel with an RJ45 port. Ideal for long haul media delivery through the use of AV baluns.

#### **Features:**

- · Lightweight, Rugged Reel
- · High Quality Category 6 Cable

### **Specifications:**

- ETL Riser Rated CMR Cat 6 Shielded STP Cable:
  - 8 Conductor
  - o 23 AWG
  - Solid BC (Configured as 4 Pairs)
  - Enhanced 550MHz Bandwidth
  - ETL Verified to TIA 568-C.2 & ISO/IEC 11801
  - 1000 Mbps Gigabit Ethernet

- o Max cable OD: 8.5mm/0.335
- Max conductor OD: 1.35mm/0.0
- UL and RoHS compliant
- JackReel F4:
  - Rear Thumb-Wheel Hub Lock
  - o Ergonomic Carry Handle
  - Hub Diameter: 6.5"
  - o Outside Hub: 12.5"
  - Foot Base Width: 10.6"
  - o Overall Height: 14.3"