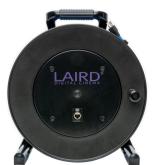

## Laird PROREEL-CAT6 ProReel Series Shielded Category 6 Integrated Cable Reel w/ Built-In RJ45 Jack in Hub

With a quick adjust thumbwheel brake lock and ergonomic carry handle, the ProReel Cable Series allows users to quickly deploy cable and conveniently reel it up. This series features high quality Category 6 cable built into a lightweight and extremely rugged reel with an RJ45 port. Ideal for long haul media delivery through the use of AV baluns.

- o Max cable OD: 8.5mm/0.335
- Max conductor OD: 1.35mm/0.0
- UL and RoHS compliant
- JackReel F4:
  - Rear Thumb-Wheel Hub Lock
  - o Ergonomic Carry Handle
  - Hub Diameter: 6.5"
  - o Outside Hub: 12.5"
  - Foot Base Width: 10.6"
  - o Overall Height: 14.3"